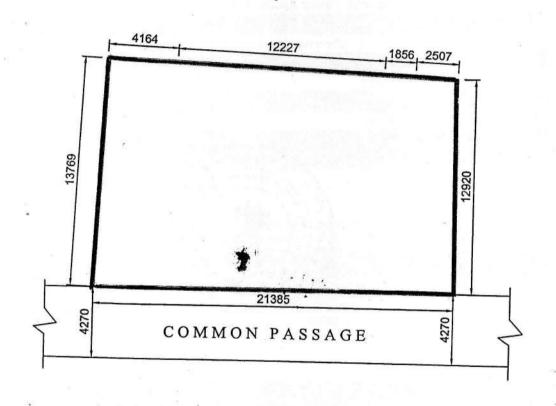

ON THE NORTH ON THE SOUTH : Land of others;

: Land of others; : \*Land of others;

ON THE EAST ON THE WE

24270 MM wide common passage.

The measurement of the four sides boundary of the land is mentioned 7. below and the said property is known as K.M.C. Premises No.1912, Madurdah, within the KMC Ward No.108, under P.S. Anandapur, Kolkata - 700 107, within my own ownership:

NORTHERN SIDE

13769 MM;

SOUTHERN SIDE

12920 MM;

EASTERN SIDE

4164 MM; 12227 MM, 1856

MM, 2507 MM;

WESTERN SIDE

21385 MM.

- That the enclosed Map/Plan is also a part of this Declaration. 8.
- That the above statements are true to the best of my knowledge 9. and belief.

IN WITNESS WHEREOF the Declarant put his signature on this the 22 NO day of December, 2022 (Two Thousand and Twenty two).